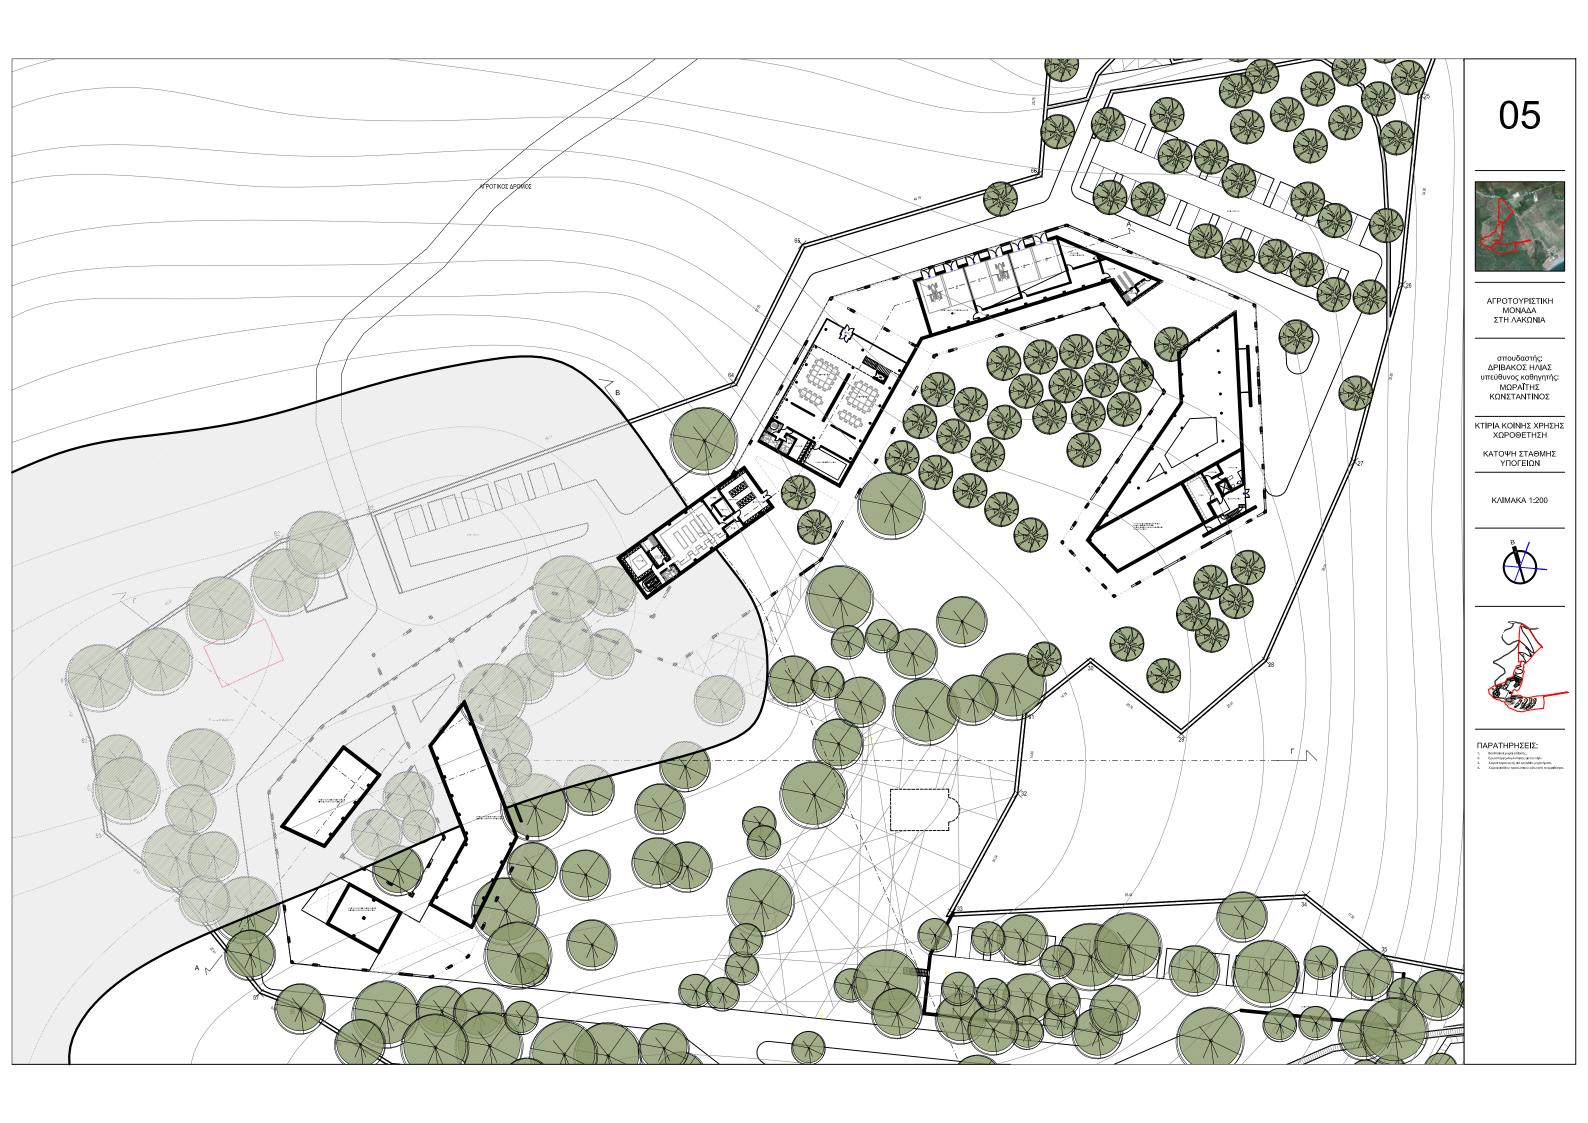

#### ΚΤΙΡΙΟΛΟΓΙΚΟ ΠΑΡΑΔΕΙΓΜΑΤΑ ΑΝΑΛΥΣΗ ΔΕΔΟΜΕΝΩΝ

#### ΠΑΡΑΤΗΡΗΣΕΙΣ:

- ACAPACTELIPLEXEUM: A capacycly capacycly Clover a o sycker mo dout-oran macyclic wat o capacycly capacycapacycly capacycly 2.
- 3.
- 5.
- Ος Ευπογραγί χραριστηρίζονται αγχώρα των μητοριούν αντατοπομήτων αλλά και ο ειθοιστικός χώρος που υπάρχη εκεί. Ο ειθοιστικός χώρος μπορεί να αιθού/τησις μόμες αλλά και παρισκάτις ειθοίσης και προϊόντα ξυλογματιπής που προσώπου από τα εργαστήριο. Σόμα τα προϊόντη αυτορούν να μητορισμικούν. Τα υπόλοπται καταστήματι που υπάρχουν αισρορούν τραξιόντα λαδιάσι από αυτακευασμένο λάδι, μείζ δαφόρων τύπων, κλ. Εινώ το όνα μπαρία για φιλοξεταί που παριόγονται στη μονάδια.