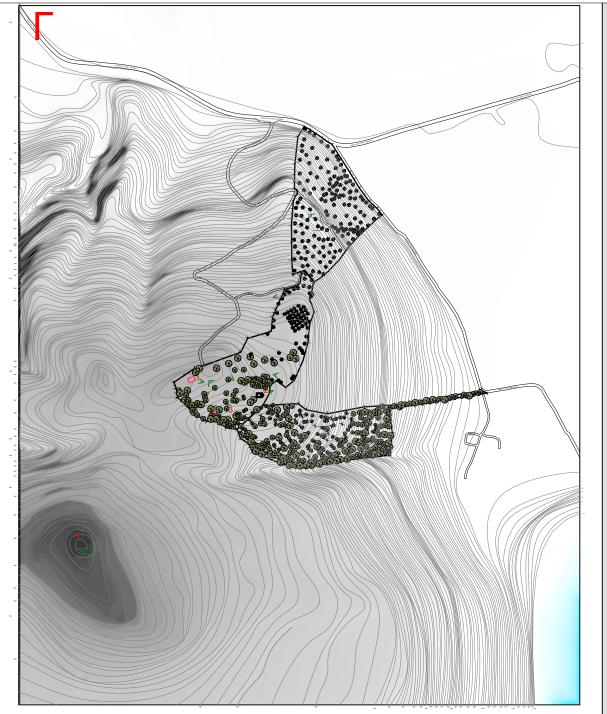

#### ΠΑΡΑΤΗΡΗΣΕΙΣ:

- In early plant carrier with objects of the second s
- 2. O gamm; im Theirmovinous (exponent/gitou use A) spostgrave and a generative disorgaus most sensing the EARI o natalog supporting the spotracticity of the sensitive sensitive sensitive and orientative sensitive sensitive sensitive sensitive and markets, in a set a community sensitive sensitive sensitive down mission, set of community of sensitive commonly down mission and a sensitive sensitive common sensitive sensitive sensitive sensitive sensitive sensitive down mission, set of sensitive sensitive sensitive common sensitive sensitive sensitive sensitive sensitive sensitive down mission sensitive sensitive sensitive sensitive down mission sensitive sensitive sensitive sensitive down mission sensitive sensitiv
- Ο χάριτης (υρφοποιηζίζηται μες 8), μερικολή το ατάπαξο και την χύρω πετρίοχη και έποι απόστασμο Γεωγοροική Υπορισσ Σεριπού (Γ.Υ.Σ.), Εκτοινήθης το το πλαίστη ποιποράσχησης της περιτρητής από βιετικό σκράτο. Στου χάριση αυτό πορατηρούμε Ακτηρομέρως την έσταση της ποιροιέης του Μαυροβίουνδου.
- υπάρχουσας κατάστασης χωρίζε επεφθάτες και το ανάγλωφο της περιοχής που θα ψίκει η επέφθαση. Η εικόνα Διδείχνει από δορυφόρο το σικόποδο.
- Οι φωτογραφίες της ενάτητας Ε είλαι δελγματα απ αυτές του εικοπέδου ενώ εμφακζονται οι θέσεις τους στο τοπογραφικό της υπάρχουσας