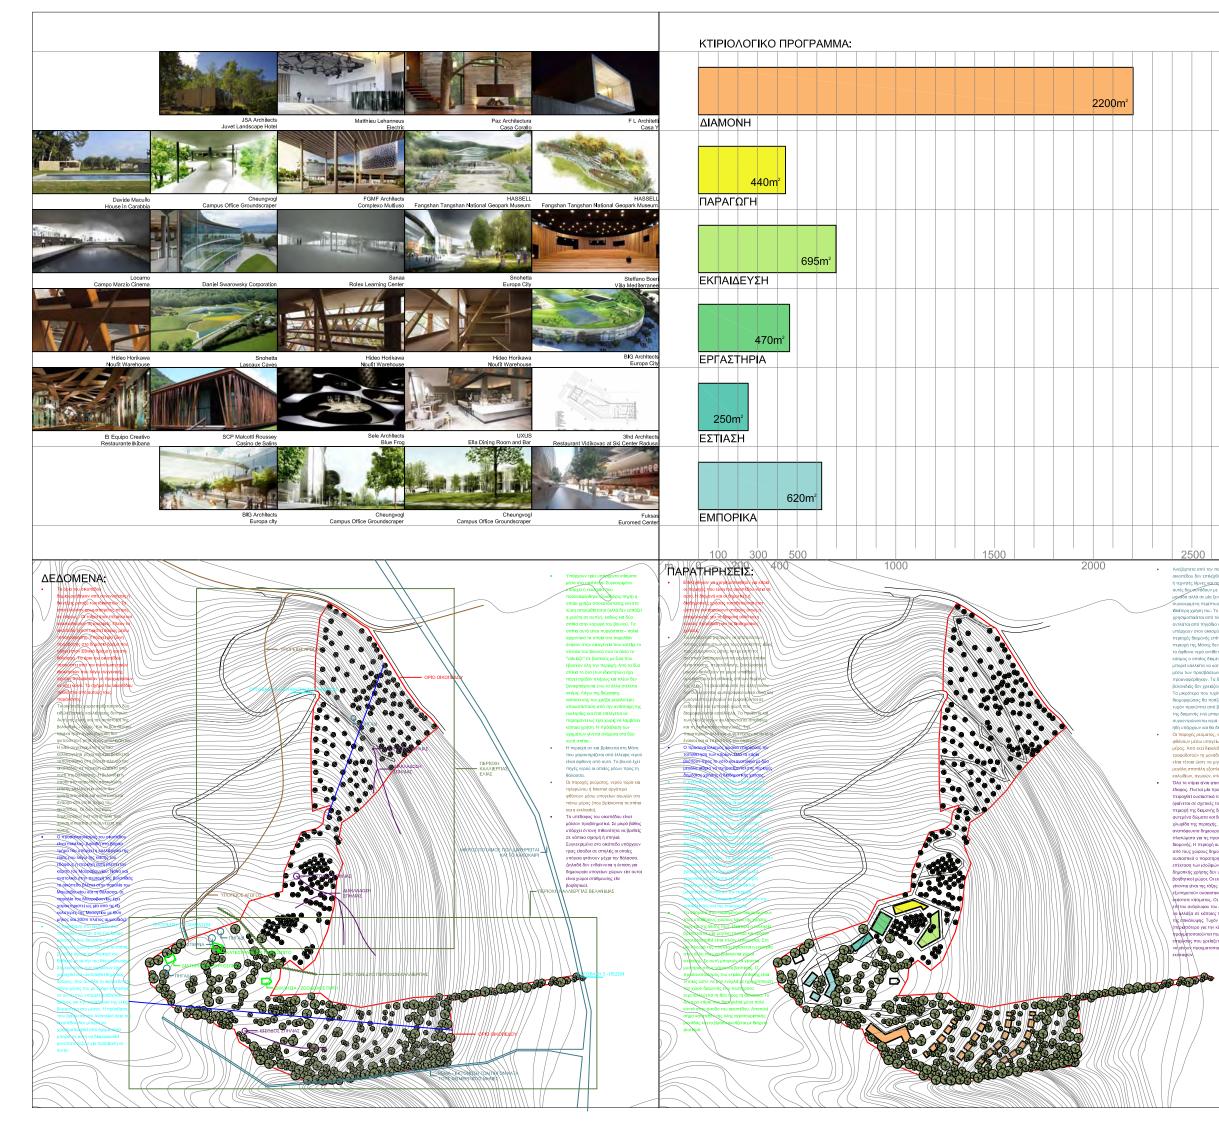

#### ΚΤΙΡΙΟΛΟΓΙΚΟ ΠΑΡΑΔΕΙΓΜΑΤΑ ΑΝΑΛΥΣΗ ΔΕΔΟΜΕΝΩΝ

#### ΠΑΡΑΤΗΡΗΣΕΙΣ:

- ACAPACTELIPLEXEUM: A capacycly capacycly Clover a o sycker mo dout-oran macyclic wat o capacycly capacycapacycly capacycly 2.
- 3.
- 5.
- Ος Ευπογραγί χραριστηρίζονται αγχώρα των μητοριούν αντατοπομήτων αλλά και ο ειθοιστικός χώρος που υπάρχη εκεί. Ο ειθοιστικός χώρος μπορεί να αιθού/τησις μόμες αλλά και παρισκάτις ειθοίσης και προϊόντα ξυλογματιπής που προσώπου από τα εργαστήριο. Σόμα τα προϊόντη αυτορούν να μητορισμικούν. Τα υπόλοπται καταστήματι που υπάρχουν αισρορούν τραξιόντα λαδιάσι από αυτακευασμένο λάδι, μείζ δαφόρων τύπων, κλ. Εινώ το όνα μπαρία για φιλοξεταί που παριόγονται στη μονάδια.

#### 2500

Αντξάρτητα από την παροχή νερού του οκοπέδου δεν επιλέχθηκον ψατίς με πισίνες ή τεχνητές λίμνες και ποταιμάς. Οι λύσεις αυτές δεν στάδουν με μία αγλοτουριστική μοράδα αλλά σε μία ξανοδοχαριή. Στη ποικεισκοιτίαν πατοδιτικοπ το πλάδακε α ιο μοταία απά το μτα το του το του το του συγκεκριμένη περίπτωση επιλέχθηκει διέατερη χρήση του. Το νερό που χρησιμοποιέιται από τους διαμένοντες αντλείται από πηγάδια και τα ρέματα τ τεριοχές διαμονής επίτηδες κοντά σε αυτά). περιοχή της Μάνης δεν χαρακτηρίζεται από το άφθονο νερό αντίθετα από το οικόπεδο. Ο κόσμος ο οποίος διαμένει στην περιοχή μπορεί κάλλιστα να κατευθυνθεί στη θάλασσα μπορί κάλλατα να κατελυθιά στη θάλασσα μάσω των ποράδατων που προαναφέρθηκαν. Τα δέντρα ελάς αλλά και βελοντόμς ότν χρειαζοντια επίσης πότοιμο. Τα μικρότρα του τυχόν υπέρουν στ διαμοράρατας θα ποτίζονται από το νερό που τυχόν προκόπτα από βιολογικό καθαρισμό της διαφυσής ενώ μπορούν να συγκεντρώνονται ντρό και στ διξαμινές που σύγκατριώνονται τάρ βιαμασόλου.

αυγκεντρώνονται νερά και σε δέξαμενές που ήδη υπάρχουν και θα διαμορφικόου. Οι παροχές ρεύματος, νερού και πλιεφώνου φθένουν μέσα υπογείων αγωγών στο πάνω μέρος. Από εκεί διακλαδώνονται και προφοδοτούν τη μονάδα. Η τοποθέτηση τη είναι πέτοια ώστε να μην είναι απαραίτητη η

ιμοφορουτούν τη μονασία. Η τοποθέτησή της είναι τέτοι αύτα το μην έναι απαιρήτητη η μεγάλη απατάλη έζοπλευρία (βερατίλου, καλαδίδιου, συγαρούς) κελλ) Όλαι τα κτίρια είναι φταγμέλου τάνου από το δόσος. Γίνατοι μαίο προστάθεια να μην παιροχθεί ουσιαστικά το φυκιλο άδοφος φαίνταται στα σχικές τομοξί, Ιδιαίτορα στην παιροχθεί ουσιαστικά το φυκιλο άδοφος φαιτείχου στα διαμονογούνται φαιταίζιατα σχικές τομοξί, Ιδιαίτορα στην παιροχθεί ουσιαστικά το φυκιλο άδοφος φαιτείχου στα διαμονογούνται φαιταίζιατα σχικός το διαμουογούνται φαιταίζιατα σχικός το διαμουογούνται από τους χώροφος δημοιστικής χριθητης μία και συσιαστικά του προσηρηγήτης βάρτης μία και διαμοπός μεγικός δια υπάρχους υπόχει αυτότις και βοιθητικοί χριδορίος διαυ παιρόχου υπόγκαι και βοιθητικοί χριδορίος διαυ παιρόχου υπόγκαι φάρχιστικής μαρίδης του τάρχους γένοτται κίτιση τέφδης του 1.0000 νήσται μαί τους τοδήμους. Οι διαφωριοδιατός την διαμοίες μότης διαδης τη διαθητι διαμέρια το διαμοτικής μαρίδης του διαθητις διαμότις του διαμοτικής μαρίδης του τάρχους το διαμοτικής μαρίδης του διαθητις διαμμέρια του διαμότης το διασμους. Οι διαφωριοδιασίος την στο διαμότις διαμότης το διαφους οι διαφουσικός την στο το διαμότις του διαφούτης το συστικατικά στο διαφους διαθητιστικός του στο διασμος την στο διαφους διαθητικής του διαμότις το διαφους διαφους την στο διαφους το διαφους διαφου ζυπηριτούν ουσταστικά μόνο τα θεμέλια του κάστοτε κτίσματος. Οι διομορφιώσεις γίνονται ηί του ανάγλυφου του εδάφους και πιθανόν τα διλιδάζει σε κάποιες περιπτώσεις το υλικό ης δητικόλυψης. Τυχόν αλλάγές κλατεων πρηλαότερο για την κίνηση των οχημάτων) εροφυφτοποιούνται πολύ τοπικά και τυχόν αίσεις που χρείαζεται σε κάποια σημεία