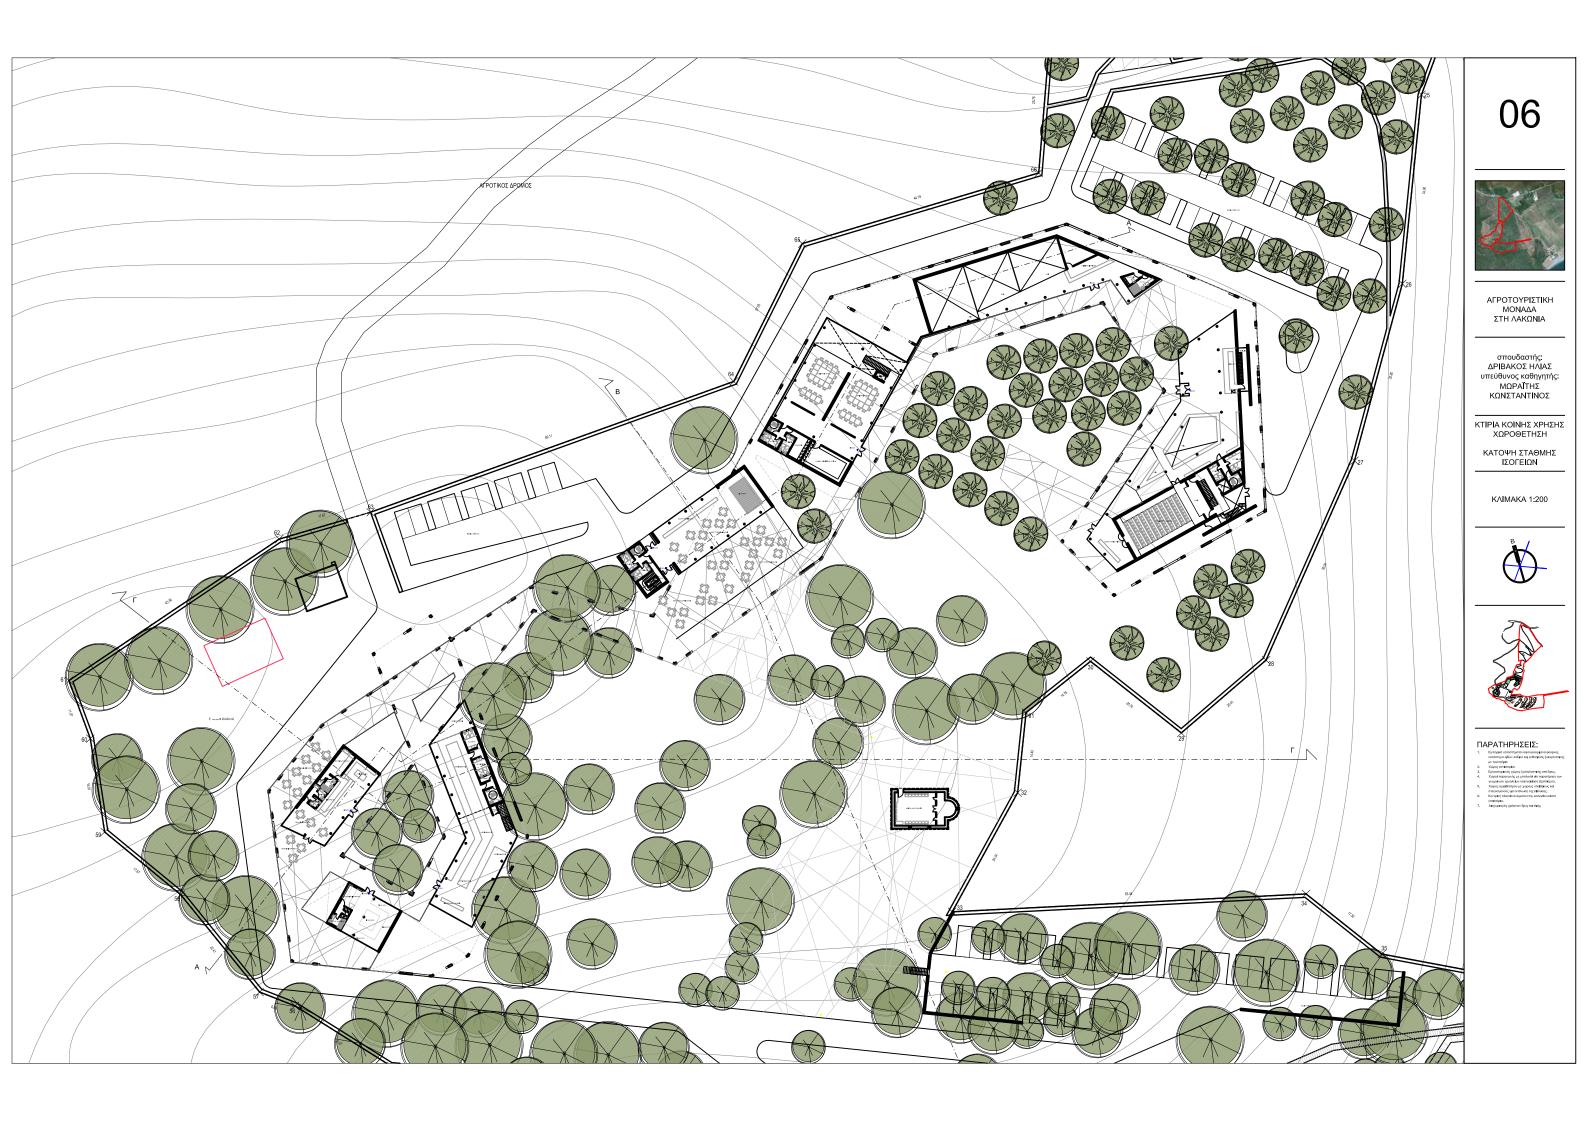

#### ΚΤΙΡΙΟΛΟΓΙΚΟ ΠΑΡΑΔΕΙΓΜΑΤΑ ΑΝΑΛΥΣΗ ΔΕΔΟΜΕΝΩΝ

#### ΠΑΡΑΤΗΡΗΣΕΙΣ:

- ACAPACTELIPLEXEUM: A capacycly capacycly Clover a o sycker mo dout-oran macyclic wat o capacycly capacycapacycly capacycly 2.
- 3.
- 5.
- Ος Ευπογραγί χραριστηρίζονται αγχώρα των μητοριούν αντατοπομήτων αλλά και ο ειθοιστικός χώρος που υπάρχη εκεί. Ο ειθοιστικός χώρος μπορεί να αιθού/τησις μόμες αλλά και παρισκάτις ειθοίσης και προϊόντα ξυλογματιπής που προσώπου από τα εργαστήριο. Σόμα τα προϊόντη αυτορούν να μητορισμικούν. Τα υπόλοπται καταστήματι που υπάρχουν αισρορούν τραξιόντα λαδιάσι από αυτακευασμένο λάδι, μείζ δαφόρων τύπων, κλ. Εινώ το όνα μπαρία για φιλοξεταί που παριόγονται στη μονάδια.