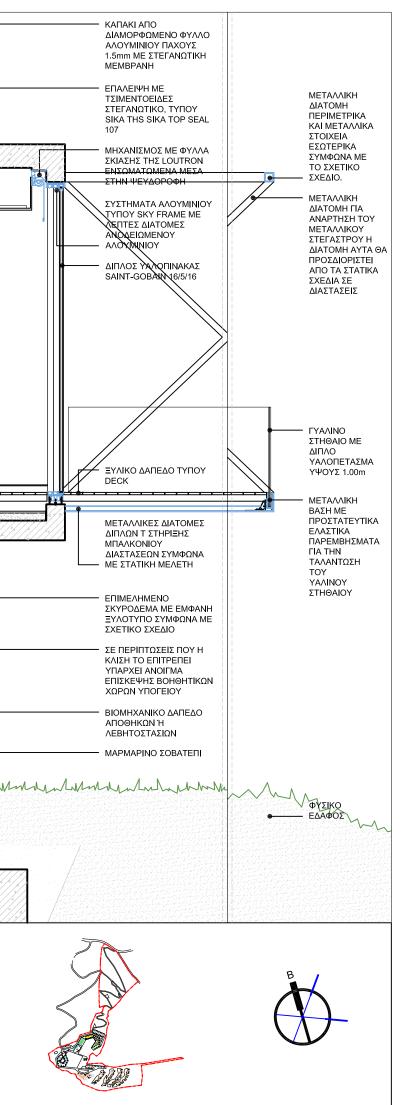

ΚΤΙΡΙΑ ΔΙΑΜΟΝΗΣ ΛΕΠΤΟΜΕΡΕΙΑ

КЛІМАКА 1:20

ΑΓΡΟΤΟΥΡΙΣΤΙΚΗ ΜΟΝΑΔΑ ΣΤΗ ΛΑΚΩΝΙΑ σπουδαστής: ΔΡΙΒΑΚΟΣ ΗΛΙΑΣ υπεύθυνος καθηγητής: ΜΩΡΑΪΤΗΣ ΚΩΝΣΤΑΝΤΙΝΟΣ

RECEPTION ΕΣΤΙΑΤΟΡΙΟ ΕΜΠΟΡΙΚΑ

 $\Delta \mathsf{IA} \Phi \mathsf{O} \mathsf{P} \mathsf{E} \Sigma \mathsf{K} \Lambda \mathsf{I} \mathsf{M} \mathsf{A} \mathsf{K} \mathsf{E} \Sigma$ 