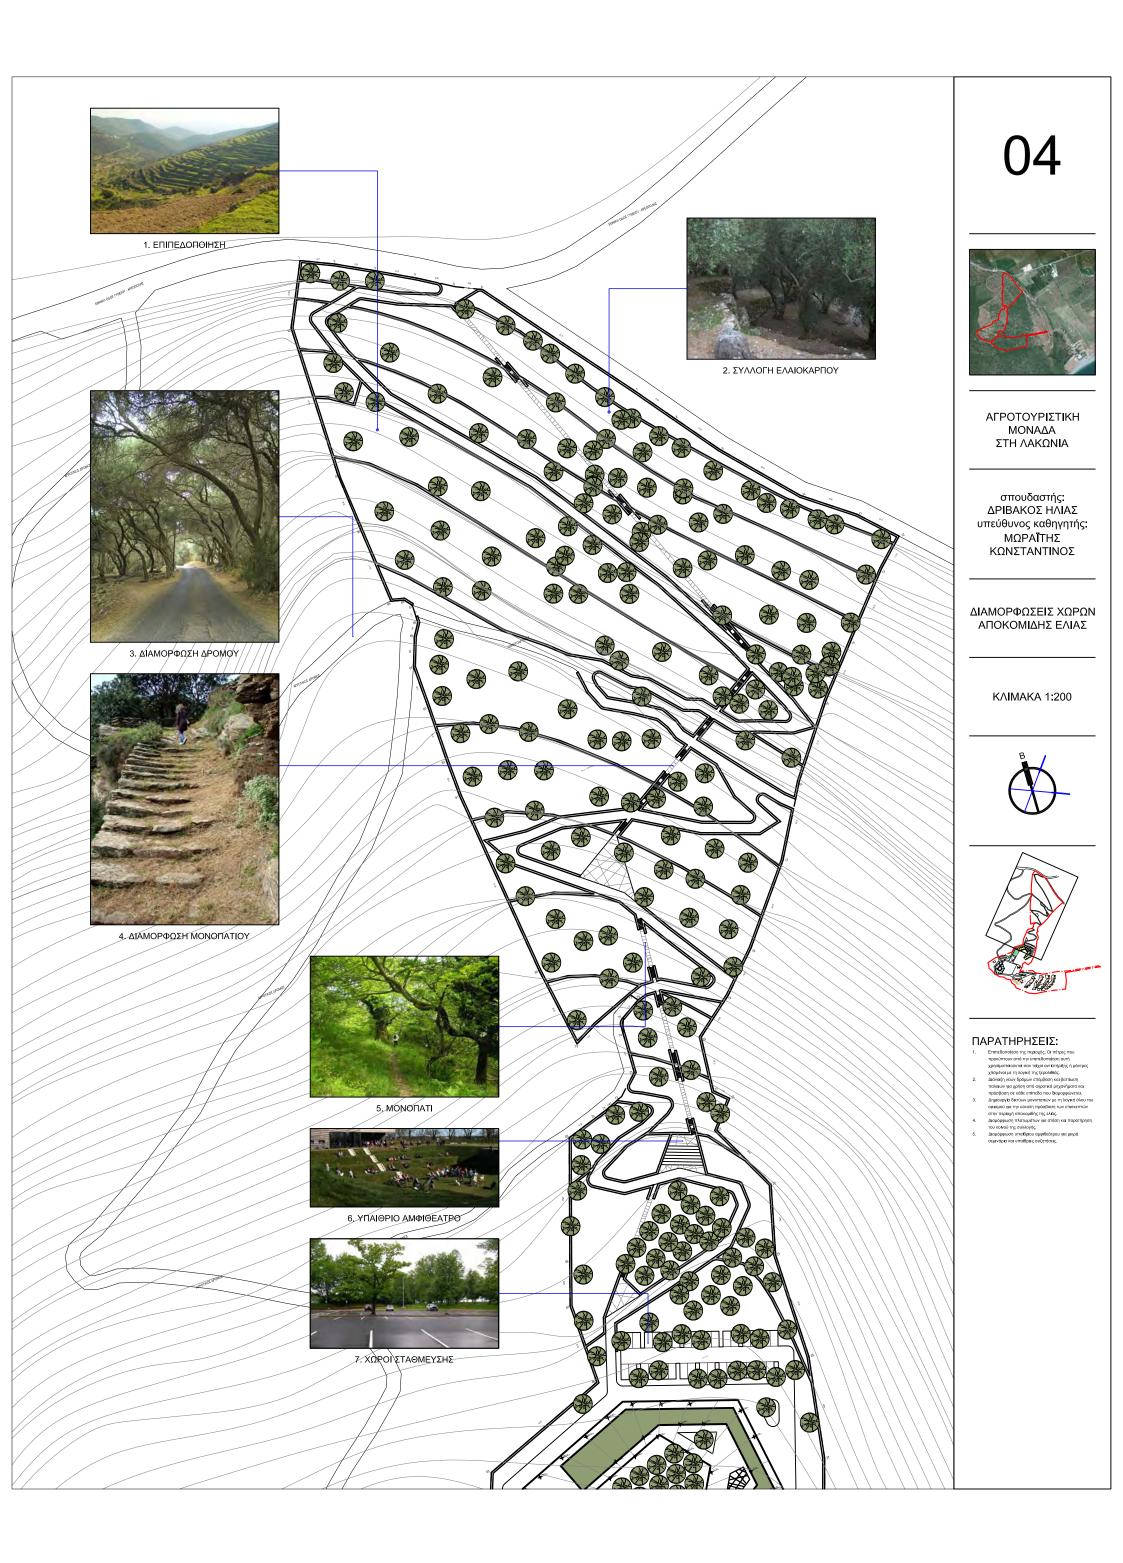

#### 2500

Αντξάρτητα από την παροχή νερού του οκοπέδου δεν επιλέχθηκον ψατίς με πισίνες ή τεχνητές λίμνες και ποταιμάς. Οι λύσεις αυτές δεν στάδουν με μία αγλοτουριστική μοράδα αλλά σε μία ξανοδοχαριή. Στη ποικεισκοιτίαν πατοδιτικοπ το πλάδακε α ιο μοταία απά το μτα το του το του το του συγκεκριμένη περίπτωση επιλέχθηκει διέατερη χρήση του. Το νερό που χρησιμοποιέιται από τους διαμένοντες αντλείται από πηγάδια και τα ρέματα τ τεριοχές διαμονής επίτηδες κοντά σε αυτά). περιοχή της Μάνης δεν χαρακτηρίζεται από το άφθονο νερό αντίθετα από το οικόπεδο. Ο κόσμος ο οποίος διαμένει στην περιοχή μπορεί κάλλιστα να κατευθυνθεί στη θάλασσα μπορί κάλλατα να κατελυθιά στη θάλασσα μάσω των ποράδατων που προαναφέρθηκαν. Τα δέντρα ελάς αλλά και βελοντόμς ότν χρειαζοντια επίσης πότοιμο. Τα μικρότρα του τυχόν υπέρουν στ διαμοράρατας θα ποτίζονται από το νερό που τυχόν προκόπτα από βιολογικό καθαρισμό της διαφυσής ενώ μπορούν να συγκεντρώνονται ντρό και στ διξαμινές που σύγκατριώνονται τάρ βιαμασόλου.

αυγκεντρώνονται νερά και σε δέξαμενές που ήδη υπάρχουν και θα διαμορφικόου. Οι παροχές ρεύματος, νερού και πλιεφώνου φθένουν μέσα υπογείων αγωγών στο πάνω μέρος. Από εκεί διακλαδώνονται και προφοδοτούν τη μονάδα. Η τοποθέτηση τη είναι πέτοια ώστε να μην είναι απαραίτητη η

ιμοφορουτούν τη μονασία. Η τοποθέτησή της είναι τέτοι αύτα το μην έναι απαιρήτητη η μεγάλη απατάλη έζοπλευρία (βερατίλου, καλαδίδιου, συγαρούς) κελλ) Όλαι τα κτίρια είναι φταγμέλου τάνου από το δόσος. Γίνατοι μαίο προστάθεια να μην παιροχθεί ουσιαστικά το φυκιλο άδοφος φαίνταται στα σχικές τομοξί, Ιδιαίτορα στην παιροχθεί ουσιαστικά το φυκιλο άδοφος φαιτείχου στα διαμονογούνται φαιταίζιατα σχικές τομοξί, Ιδιαίτορα στην παιροχθεί ουσιαστικά το φυκιλο άδοφος φαιτείχου στα διαμονογούνται φαιταίζιατα σχικός το διαμουογούνται φαιταίζιατα σχικός το διαμουογούνται από τους χώροφος δημοιστικής χριθητης μία και συσιαστικά του προσηρηγήτης βάρτης μία και διαμοπός μεγικός δια υπάρχους υπόχει αυτότις και βοιθητικοί χριδορίος διαυ παιρόχου υπόγκαι και βοιθητικοί χριδορίος διαυ παιρόχου υπόγκαι φάρχιστικής μαρίδης του τάρχους γένοτται κίτιση τέφδης του 1.0000 νήσται μαί τους τοδήμους. Οι διαφωριοδιατός την διαμοίες μότης διαδης τη διαθητι διαμέρια το διαμοτικής μαρίδης του διαθητις διαμότις του διαμοτικής μαρίδης του τάρχους το διαμοτικής μαρίδης του διαθητις διαμμέρια του διαμότης το διασμους. Οι διαφωριοδιασίος την στο διαμότις διαμότης το διαφους οι διαφουσικός την στο το διαμότις του διαφούτης το συστικατικά στο διαφους διαθητιστικός του στο διασμος την στο διαφους διαθητικής του διαμότις το διαφους διαφους την στο διαφους το διαφους διαφου ζυπηριτούν ουσταστικά μόνο τα θεμέλια του κάστοτε κτίσματος. Οι διομορφιώσεις γίνονται ηί του ανάγλυφου του εδάφους και πιθανόν τα διλιδάζει σε κάποιες περιπτώσεις το υλικό ης δητικόλυψης. Τυχόν αλλάγές κλατεων πρηλαότερο για την κίνηση των οχημάτων) εροφυφτοποιούνται πολύ τοπικά και τυχόν αίσεις που χρείαζεται σε κάποια σημεία