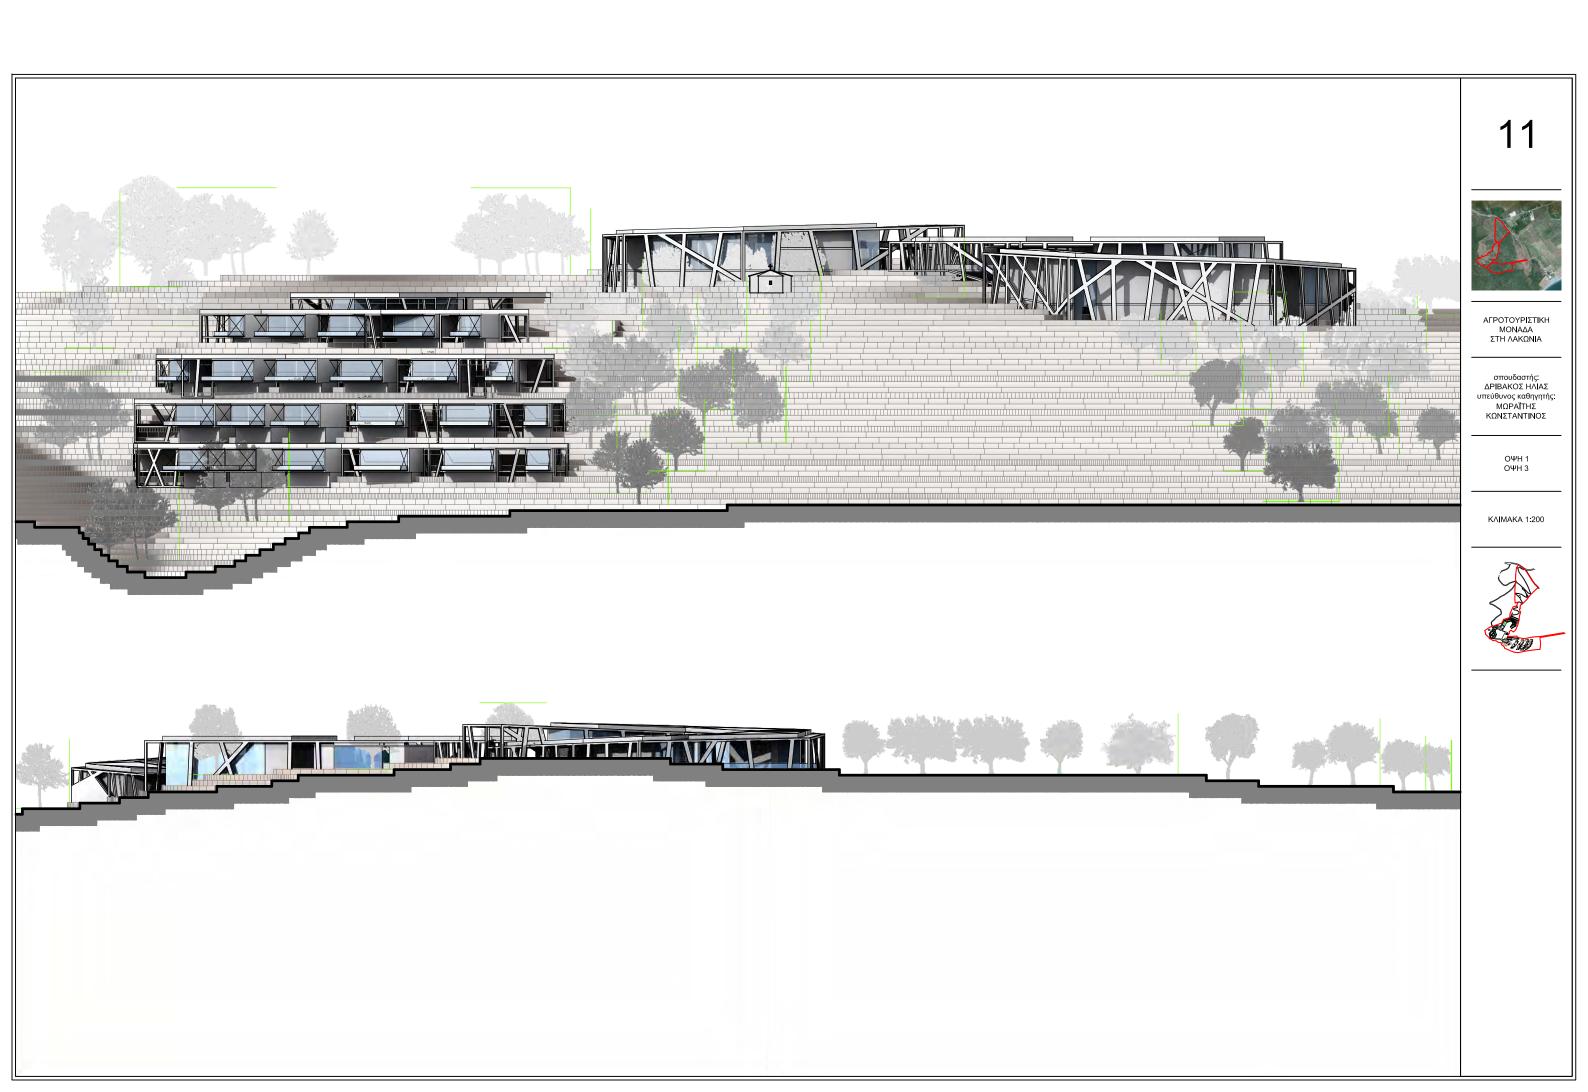

αυγκεντρώνονται νερά και σε δέξαμενές που ήδη υπάρχουν και θα διαμορφικόου. Οι παροχές ρεύματος, νερού και πλιεφώνου φθένουν μέσα υπογείων αγωγών στο πάνω μέρος. Από εκεί διακλαδώνονται και προφοδοτούν τη μονάδα. Η τοποθέτηση τη είναι πέτοια ώστε να μην είναι απαραίτητη η

ιμοφορουτούν τη μονασία. Η τοποθέτησή της είναι τέτοι αύτα το μην έναι απαιρήτητη η μεγάλη απατάλη έζοπλευρία (βερατίλου, καλαδίδιου, συγαρούς) κελλ) Όλαι τα κτίρια είναι φταγμέλου τάνου από το δόσος. Γίνατοι μαίο προστάθεια να μην παιροχθεί ουσιαστικά το φυκιλο άδοφος φαίνταται στα σχικές τομοξί, Ιδιαίτορα στην παιροχθεί ουσιαστικά το φυκιλο άδοφος φαιτείχου στα διαμονογούνται φαιταίζιατα σχικές τομοξί, Ιδιαίτορα στην παιροχθεί ουσιαστικά το φυκιλο άδοφος φαιτείχου στα διαμονογούνται φαιταίζιατα σχικός το διαμουογούνται φαιταίζιατα σχικός το διαμουογούνται από τους χώροφος δημοιστικής χριθητης μία και συσιαστικά του προσηρηγήτης βάρτης μία και διαμοπός μεγικός δια υπάρχους υπόχει αυτότις και βοιθητικοί χριδορίος διαυ παιρόχου υπόγκαι και βοιθητικοί χριδορίος διαυ παιρόχου υπόγκαι φάρχιστικής μαρίδης του τάρχους γένοτται κίτιση τέφδης του 1.0000 νήσται μαί τους τοδήμους. Οι διαφωριοδιατός την διαμοίες μότης διαδης τη διαθητι διαμέρια το διαμοτικής μαρίδης του διαθητις διαμότις του διαμοτικής μαρίδης του τάρχους το διαμοτικής μαρίδης του διαθητις διαμμέρια του διαμότης το διασμους. Οι διαφωριοδιασίος την στο διαμότις διαμότης το διαφους οι διαφουσικός την στο το διαμότις του διαφούτης το συστικατικά στο διαφους διαθητιστικός του στο διασμος την στο διαφους διαθητικής του διαμότις το διαφους διαφους την στο διαφους το διαφους διαφου ζυπηριτούν ουσταστικά μόνο τα θεμέλια του κάστοτε κτίσματος. Οι διομορφιώσεις γίνονται ηί του ανάγλυφου του εδάφους και πιθανόν τα διλιδάζει σε κάποιες περιπτώσεις το υλικό ης δητικόλυψης. Τυχόν αλλάγές κλατεων πρηλαότερο για την κίνηση των οχημάτων) εροφυφτοποιούνται πολύ τοπικά και τυχόν αίσεις που χρείαζεται σε κάποια σημεία