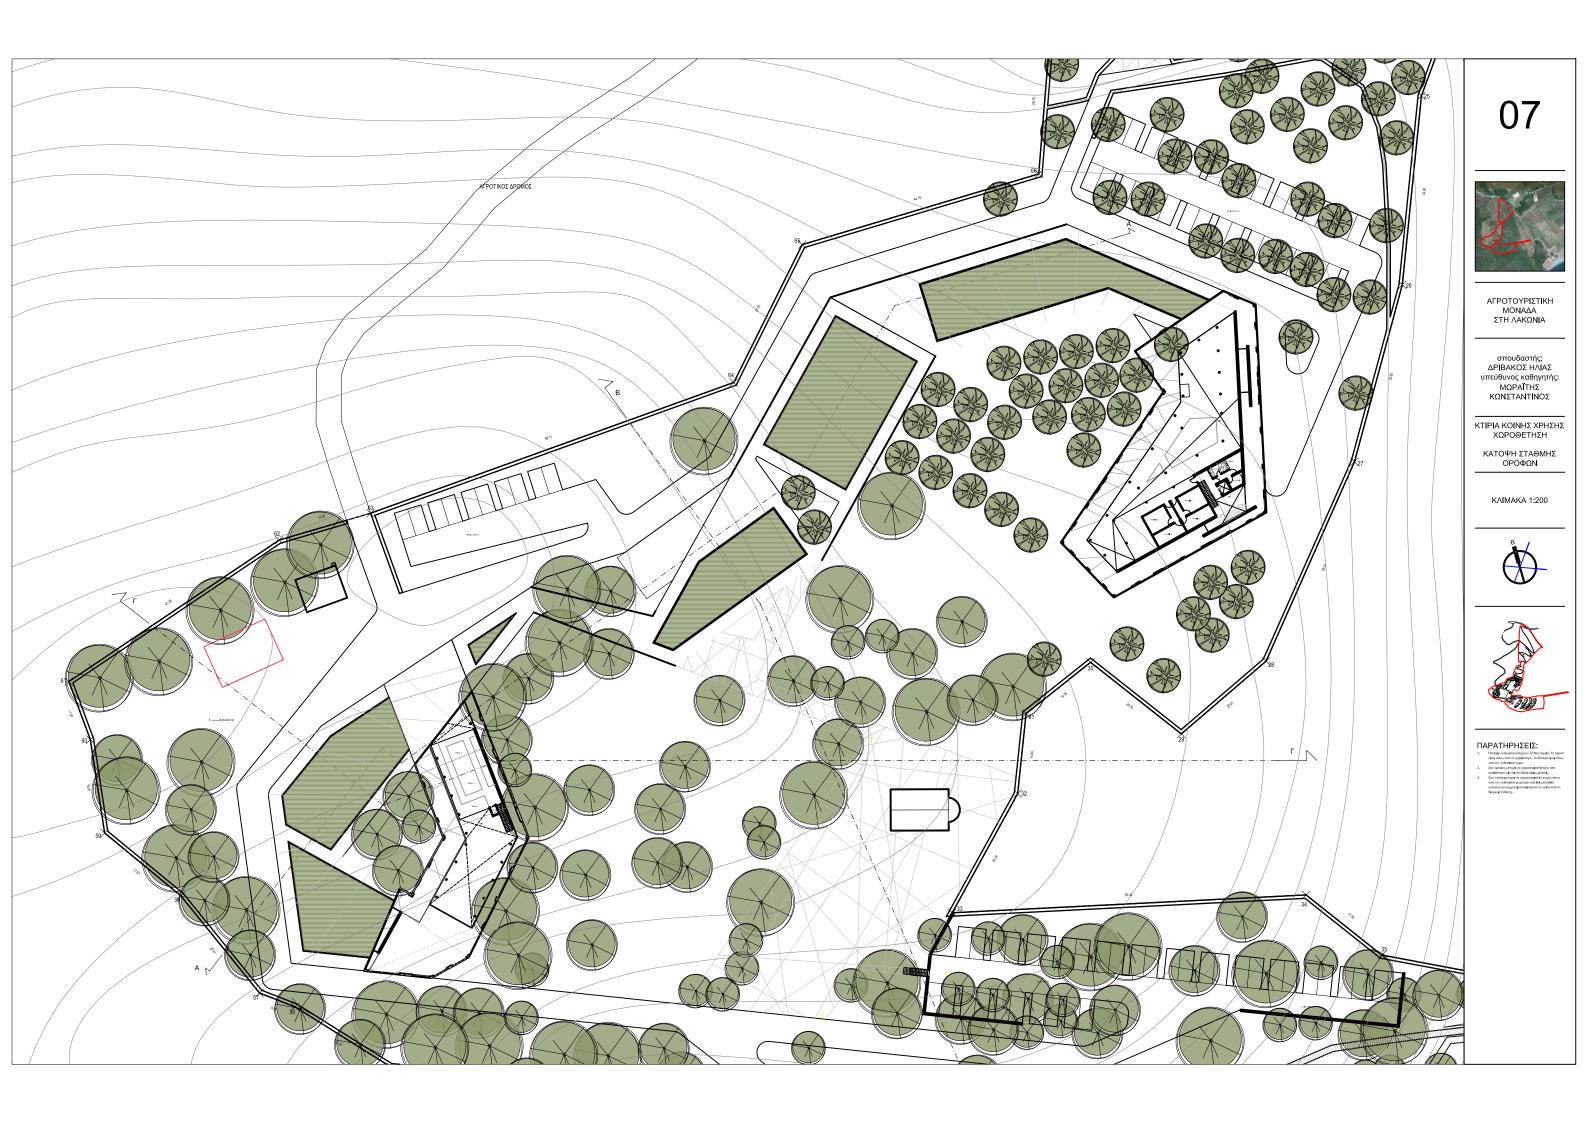

#### ΚΤΙΡΙΟΛΟΓΙΚΟ ΠΑΡΑΔΕΙΓΜΑΤΑ ΑΝΑΛΥΣΗ ΔΕΔΟΜΕΝΩΝ

#### ΠΑΡΑΤΗΡΗΣΕΙΣ:

- ACAPACTELIPLEXEUM: A capacycly capacycly Clover a o sycker mo dout-oran macyclic wat o capacycly capacycapacycly capacycly 2.
- 3.
- 5.
- Ος Ευπογραγί χραριστηρίζονται αγχώρα των μητοριούν αντατοπομήτων αλλά και ο ειθοιστικός χώρος που υπάρχη εκεί. Ο ειθοιστικός χώρος μπορεί να αιθού/τησις μόμες αλλά και παρισκάτις ειθοίσης και προϊόντα ξυλογματιπής που προσώπου από τα εργαστήριο. Σόμα τα προϊόντη αυτορούν να μητορισμικούν. Τα υπόλοπται καταστήματι που υπάρχουν αισρορούν τραξιόντα λαδιάσι από αυτακευασμένο λάδι, μείζ δαφόρων τύπων, κλ. Εινώ το όνα μπαρία για φιλοξεταί που παριόγονται στη μονάδια.