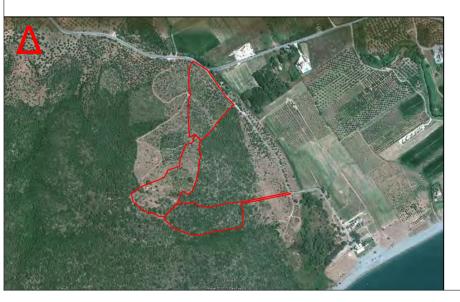

#### ΠΑΡΑΤΗΡΗΣΕΙΣ:

- In early plant carrier with objects of the second s
- 2. O gamm; im Theirmovinous (exponent/gitou use A) spostgrave and a generative disorgaus most sensing the EARI o natalog supporting the spotracticity of the sensitive sensitive sensitive and orientative sensitive sensitive sensitive sensitive and markets, in a set a community sensitive sensitive sensitive down mission, set of community of sensitive commonly down mission and a sensitive sensitive common sensitive sensitive sensitive sensitive sensitive sensitive down mission, set of sensitive sensitive sensitive common sensitive sensitive sensitive sensitive sensitive sensitive down mission sensitive sensitive sensitive sensitive down mission sensitive sensitive sensitive sensitive down mission sensitive sensitiv
- Ο χάριτης (υρφοποιηζίζηται μες 8), μερικολή το ατάπαξο και την χύρω πετρίοχη και έποι απόστασμο Γεωγοροική Υπορισσ Σεριπού (Γ.Υ.Σ.), Εκτοινήθης το το πλαίστη ποιποράσχησης της περιτρητής από βιετικό σκράτο. Στου χάριση αυτό πορατηρούμε Ακτηρομέρως την έσταση της ποιροιέης του Μαυροβίουνδου.
- υπάρχουσας κατάστασης χωρίζε επεφθάτες και το ανάγλωφο της περιοχής που θα ψίκει η επέφθαση. Η εικόνα Διδείχνει από δορυφόρο το σικόποδο.
- Οι φωτογραφίες της ενάτητας Ε είλαι δελγματα απ αυτές του εικοπέδου ενώ εμφακζονται οι θέσεις τους στο τοπογραφικό της υπάρχουσας