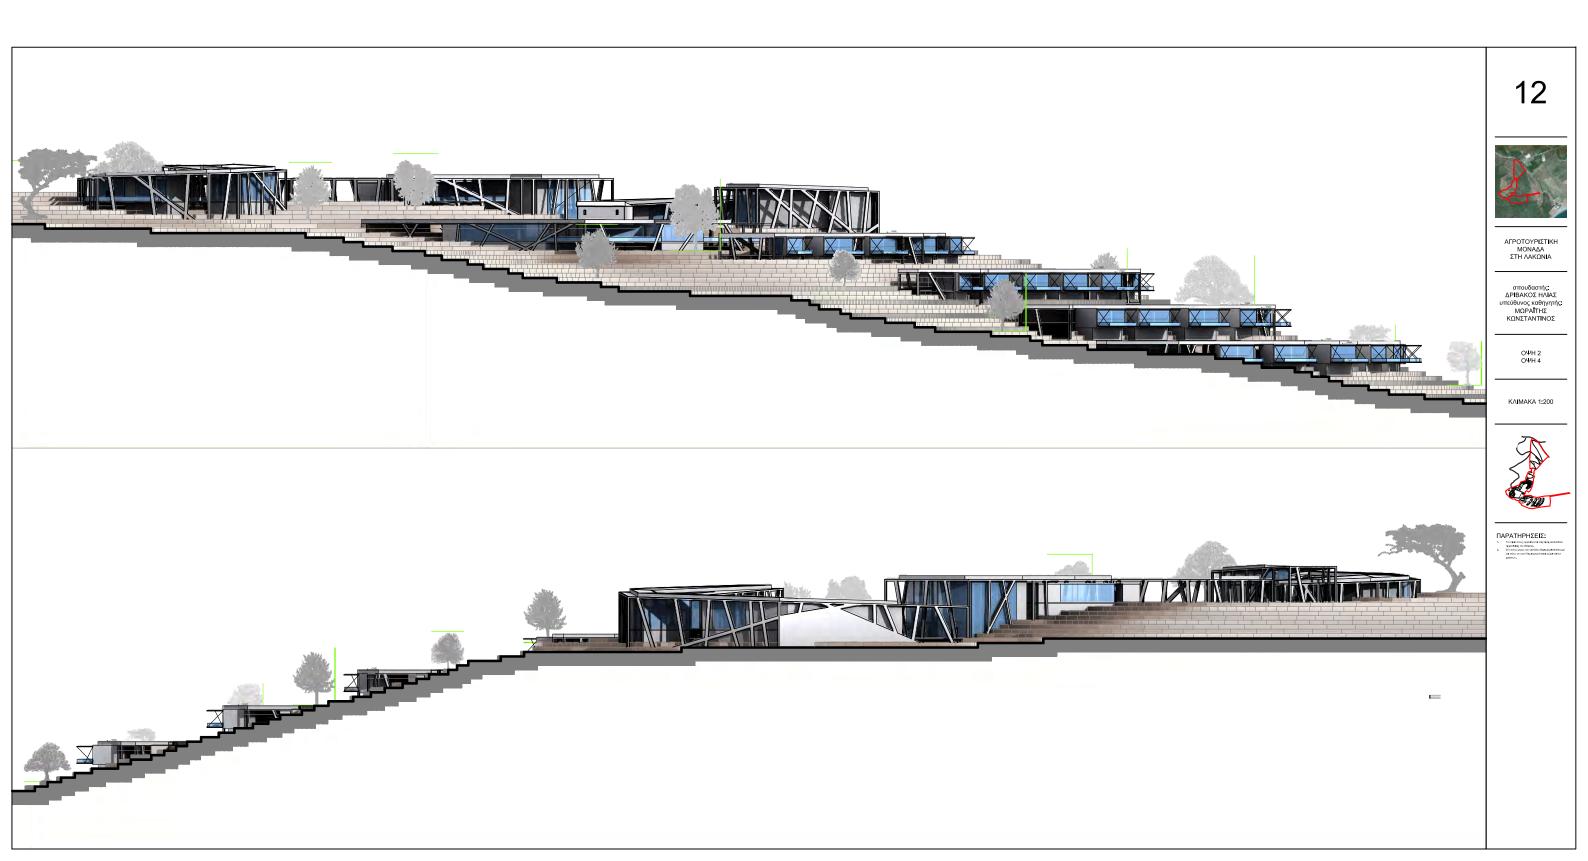

αυγκεντρώνονται νερά και σε δέξαμενές που ήδη υπάρχουν και θα διαμορφικόου. Οι παροχές ρεύματος, νερού και πλιεφώνου φθένουν μέσα υπογείων αγωγών στο πάνω μέρος. Από εκεί διακλαδώνονται και προφοδοτούν τη μονάδα. Η τοποθέτηση τη είναι πέτοια ώστε να μην είναι απαραίτητη η

ιμοφορουτούν τη μονασία. Η τοποθέτησή της είναι τέτοι αύτα το μην έναι απαιρήτητη η μεγάλη απατάλη έζοπλευρία (βερατίλου, καλαδίδιου, συγαρούς) κελλ) Όλαι τα κτίρια είναι φταγμέλου τάνου από το δόσος. Γίνατοι μαίο προστάθεια να μην παιροχθεί ουσιαστικά το φυκιλο άδοφος φαίνταται στα σχικές τομοξί, Ιδιαίτορα στην παιροχθεί ουσιαστικά το φυκιλο άδοφος φαιτείχου στα διαμονογούνται φαιταίζιατα σχικές τομοξί, Ιδιαίτορα στην παιροχθεί ουσιαστικά το φυκιλο άδοφος φαιτείχου στα διαμονογούνται φαιταίζιατα σχικός το διαμουογούνται φαιταίζιατα σχικός το διαμουογούνται από τους χώροφος δημοιστικής χριθητης μία και συσιαστικά του προσηρηγήτης βάρτης μία και διαμοπός μεγικός δια υπάρχους υπόχει αυτότις και βοιθητικοί χριδορίος διαυ παιρόχου υπόγκαι και βοιθητικοί χριδορίος διαυ παιρόχου υπόγκαι φάρχιστικής μαρίδης του τάρχους γένοτται κίτιση τέφδης του 1.0000 νήσται μαί τους τοδήμους. Οι διαφωριοδιατός την διαμοίες μότης διαδης τη διαθητι διαμέρια το διαμοτικής μαρίδης του διαθητις διαμότις του διαμοτικής μαρίδης του τάρχους το διαμοτικής μαρίδης του διαθητις διαμμέρια του διαμότης το διασμους. Οι διαφωριοδιασίος την στο διαμότις διαμότης το διαφους οι διαφουσικός την στο το διαμότις του διαφούτης το συστικατικά στο διαφους διαθητιστικός του στο διασμος την στο διαφους διαθητικής του διαμότις το διαφους διαφους την στο διαφους το διαφους διαφου ζυπηριτούν ουσταστικά μόνο τα θεμέλια του κάστοτε κτίσματος. Οι διομορφιώσεις γίνονται ηί του ανάγλυφου του εδάφους και πιθανόν τα διλιδάζει σε κάποιες περιπτώσεις το υλικό ης δητικόλυψης. Τυχόν αλλάγές κλατεων πρηλαότερο για την κίνηση των οχημάτων) εροφυφτοποιούνται πολύ τοπικά και τυχόν αίσεις που χρείαζεται σε κάποια σημεία