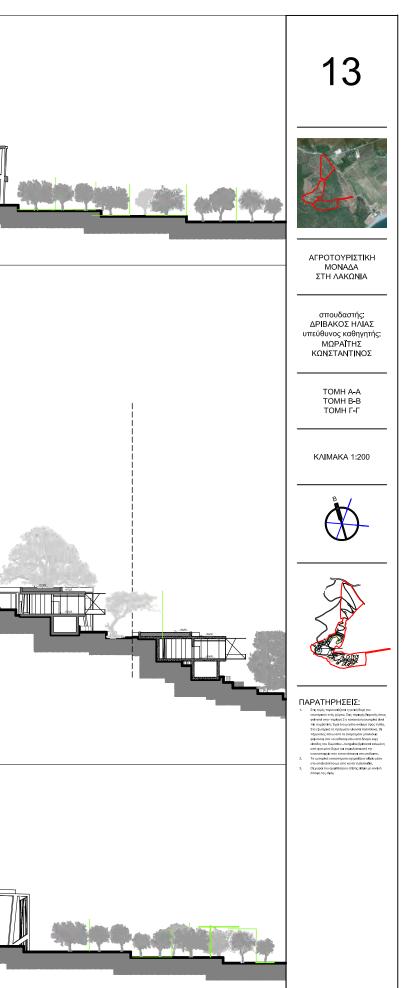

## 01

ΑΓΡΟΤΟΥΡΙΣΤΙΚΗ ΜΟΝΑΔΑ ΣΤΗ ΛΑΚΩΝΙΑ

σπουδαστής: ΔΡΙΒΑΚΟΣ ΗΛΙΑΣ υπεύθυνος καθηγητής: ΜΩΡΑΙΤΗΣ ΚΩΝΣΤΑΝΤΙΝΟΣ

ΧΑΡΤΕΣ ΠΕΡΙΟΧΗΣ ΥΠΑΡΧΟΥΣΑ ΚΑΤΑΣΤΑΣΗ ΤΟΠΟΓΡΑΦΙΚΟ

ΚΛΙΜΑΚΑ ΤΟΠΟΓΡΑΦΙΚΟΥ Γ 1:2000