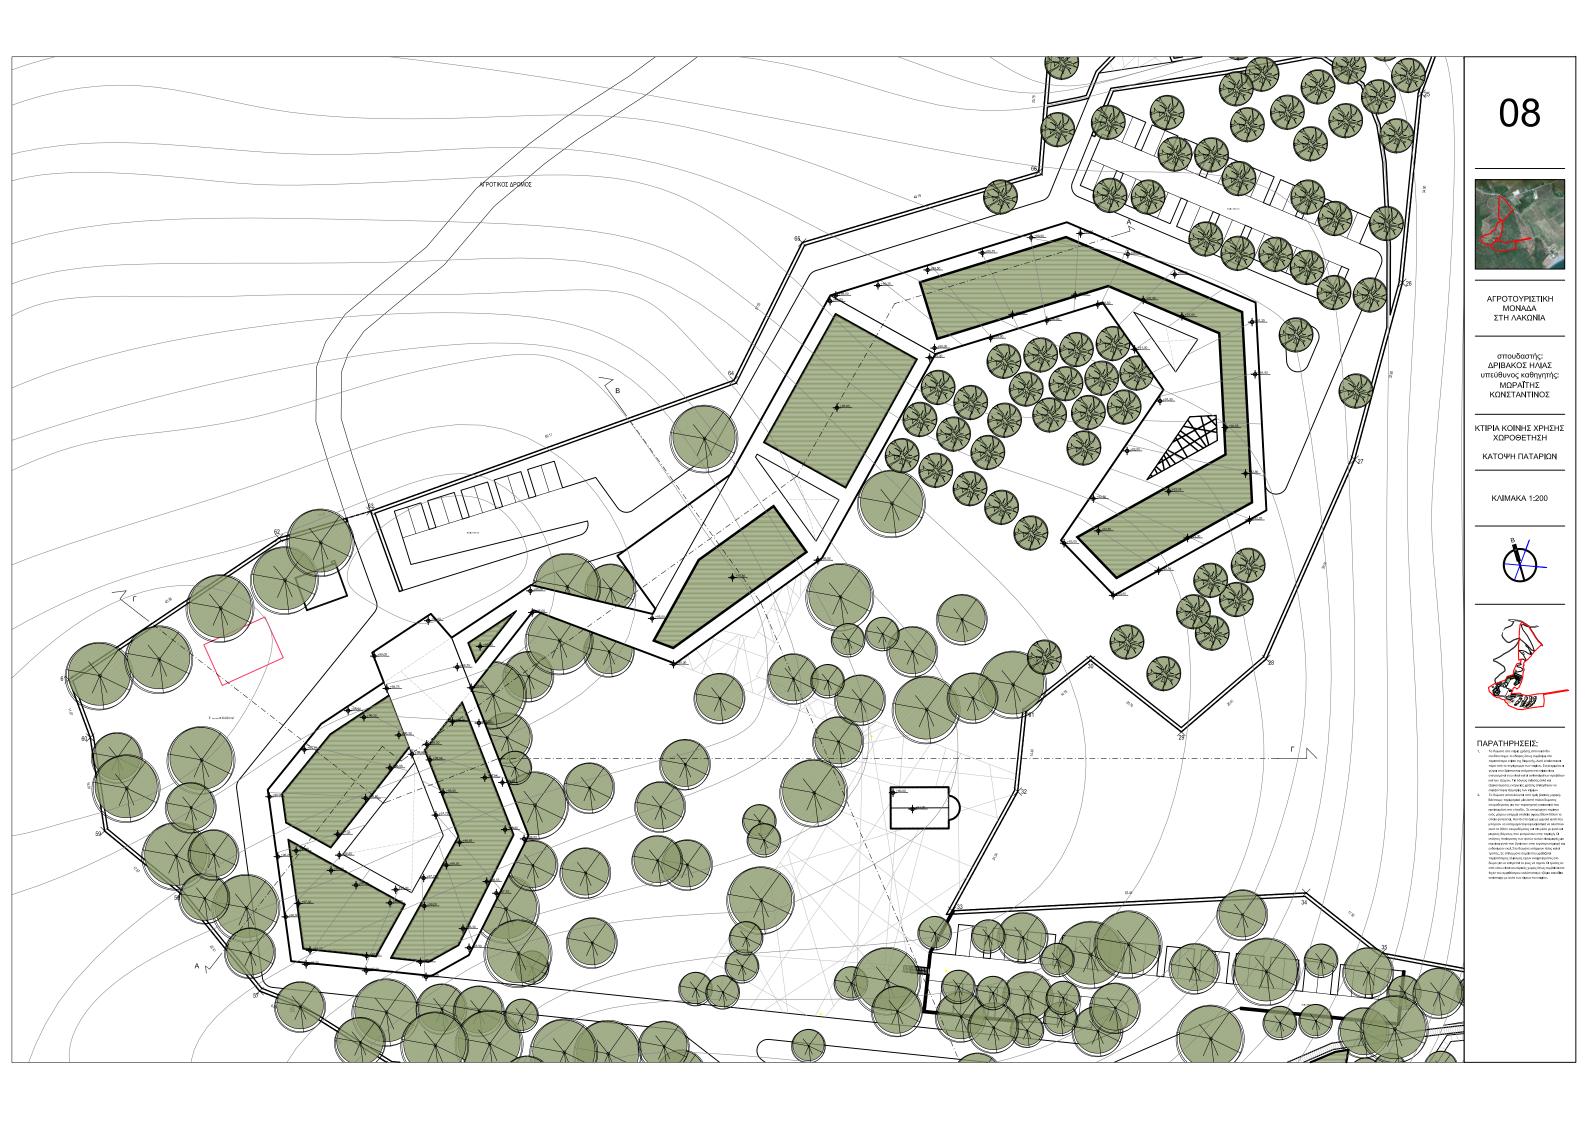

#### ΚΤΙΡΙΟΛΟΓΙΚΟ ΠΑΡΑΔΕΙΓΜΑΤΑ ΑΝΑΛΥΣΗ ΔΕΔΟΜΕΝΩΝ

#### ΠΑΡΑΤΗΡΗΣΕΙΣ:

- ACAPACTELIPLEXEUM: A capacycly capacycly Clover a o sycker mo dout-oran macyclic wat o capacycly capacycapacycly capacycly 2.
- 3.
- 5.
- Ος Ευπογραγί χραριστηρίζονται αγχώρα των μητοριούν αντατοπομήτων αλλά και ο ειθοιστικός χώρος που υπάρχη εκεί. Ο ειθοιστικός χώρος μπορεί να αιθού/τησις μόμες αλλά και παρισκάτις ειθοίσης και προϊόντα ξυλογματιπής που προσώπου από τα εργαστήριο. Σόμα τα προϊόντη αυτορούν να μητορισμικούν. Τα υπόλοπται καταστήματι που υπάρχουν αισρορούν τραξιόντα λαδιάσι από αυτακευασμένο λάδι, μείζ δαφόρων τύπων, κλ. Εινώ το όνα μπαρία για φιλοξεταί που παριόγονται στη μονάδια.