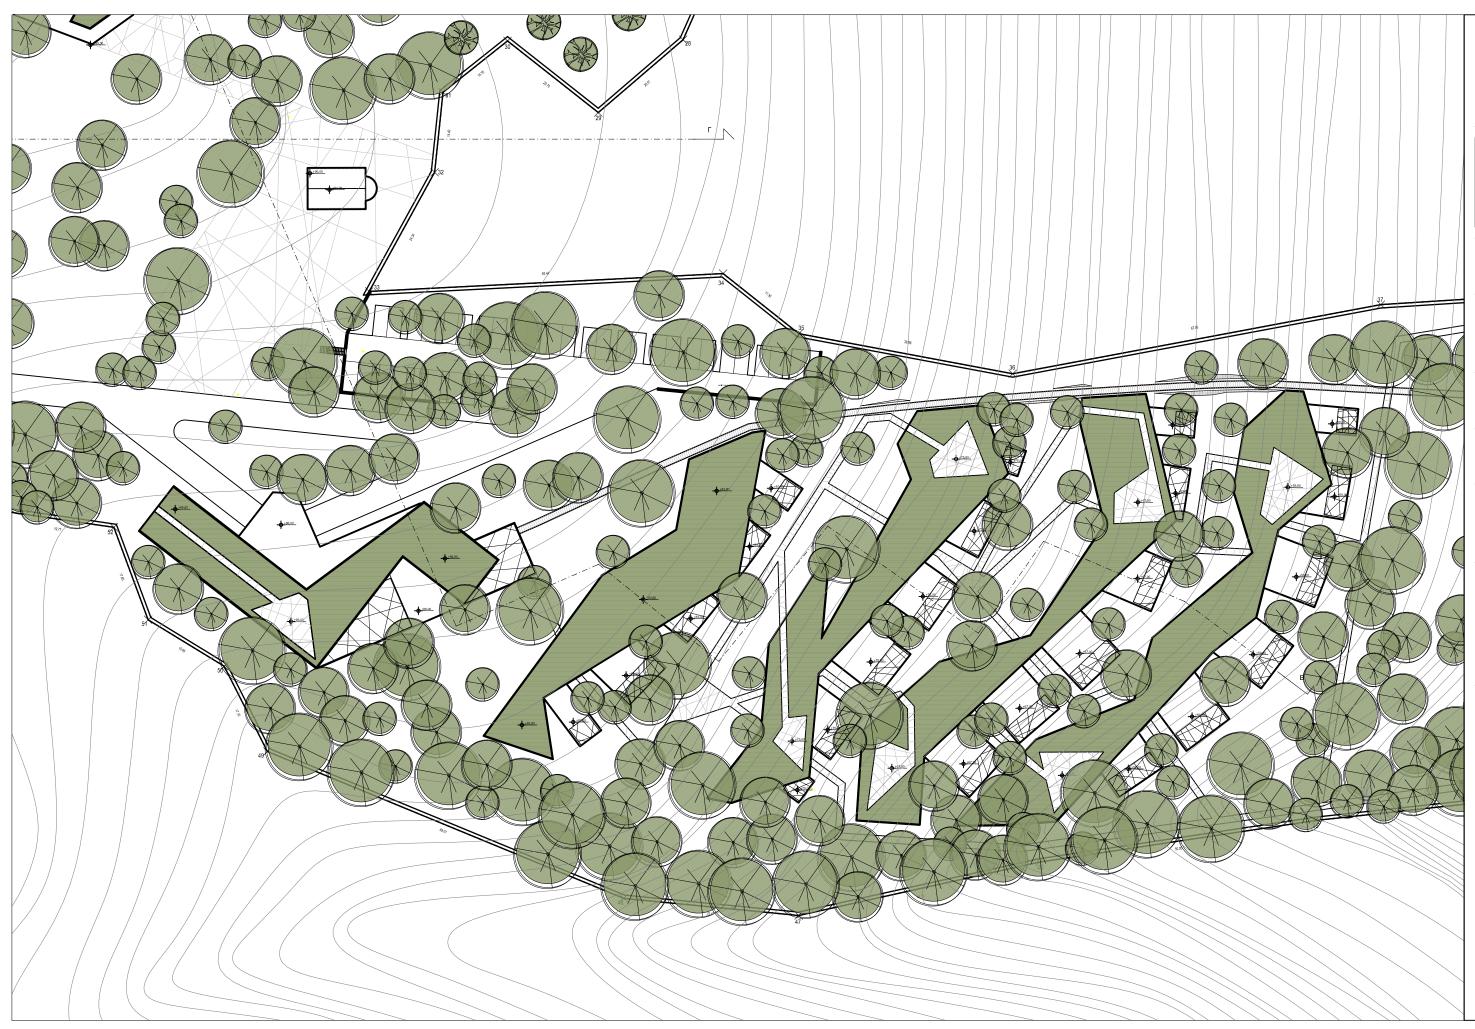

## 01

ΑΓΡΟΤΟΥΡΙΣΤΙΚΗ ΜΟΝΑΔΑ ΣΤΗ ΛΑΚΩΝΙΑ

σπουδαστής: ΔΡΙΒΑΚΟΣ ΗΛΙΑΣ υπεύθυνος καθηγητής: ΜΩΡΑΙΤΗΣ ΚΩΝΣΤΑΝΤΙΝΟΣ

ΧΑΡΤΕΣ ΠΕΡΙΟΧΗΣ ΥΠΑΡΧΟΥΣΑ ΚΑΤΑΣΤΑΣΗ ΤΟΠΟΓΡΑΦΙΚΟ

ΚΛΙΜΑΚΑ ΤΟΠΟΓΡΑΦΙΚΟΥ Γ 1:2000

#### ΠΑΡΑΤΗΡΗΣΕΙΣ:

- In early plant carrier with objects of the second s
- 2. O gamm; im Theirmovinous (exponent/gitou use A) spostgrave and a generative disorgaus most sensing the EARI o natalog supporting the spotracticity of the sensitive sensitive sensitive and orientative sensitive sensitive sensitive sensitive and markets, in a set a community sensitive sensitive sensitive down mission, set of community of sensitive commonly down mission and a sensitive sensitive common sensitive sensitive sensitive sensitive sensitive sensitive down mission, set of sensitive sensitive sensitive common sensitive sensitive sensitive sensitive sensitive sensitive down mission sensitive sensitive sensitive sensitive down mission sensitive sensitive sensitive sensitive down mission sensitive sensitiv
- Ο χάριτης (υρφοποιηζίζηται μες 8), μερικολή το ατάπαξο και την χύρω πετρίοχη και έποι απόστασμο Γεωγοροική Υπορισσ Σεριπού (Γ.Υ.Σ.), Εκτοινήθης το το πλαίστη ποιποράσχησης της περιτρητής από βιετικό σκράτο. Στου χάριση αυτό πορατηρούμε Ακτηρομέρως την έσταση της ποιροιέης του Μαυροβίουνδου.
- υπάρχουσας κατάστασης χωρίζε επεφθάτες και το ανάγλωφο της περιοχής που θα ψίκει η επέφθαση. Η εικόνα Διδείχνει από δορυφόρο το σικόποδο.
- Οι φωτογραφίες της ενάτητας Ε είλαι δελγματα απ αυτές του εικοπέδου ενώ εμφακζονται οι θέσεις τους στο τοπογραφικό της υπάρχουσας