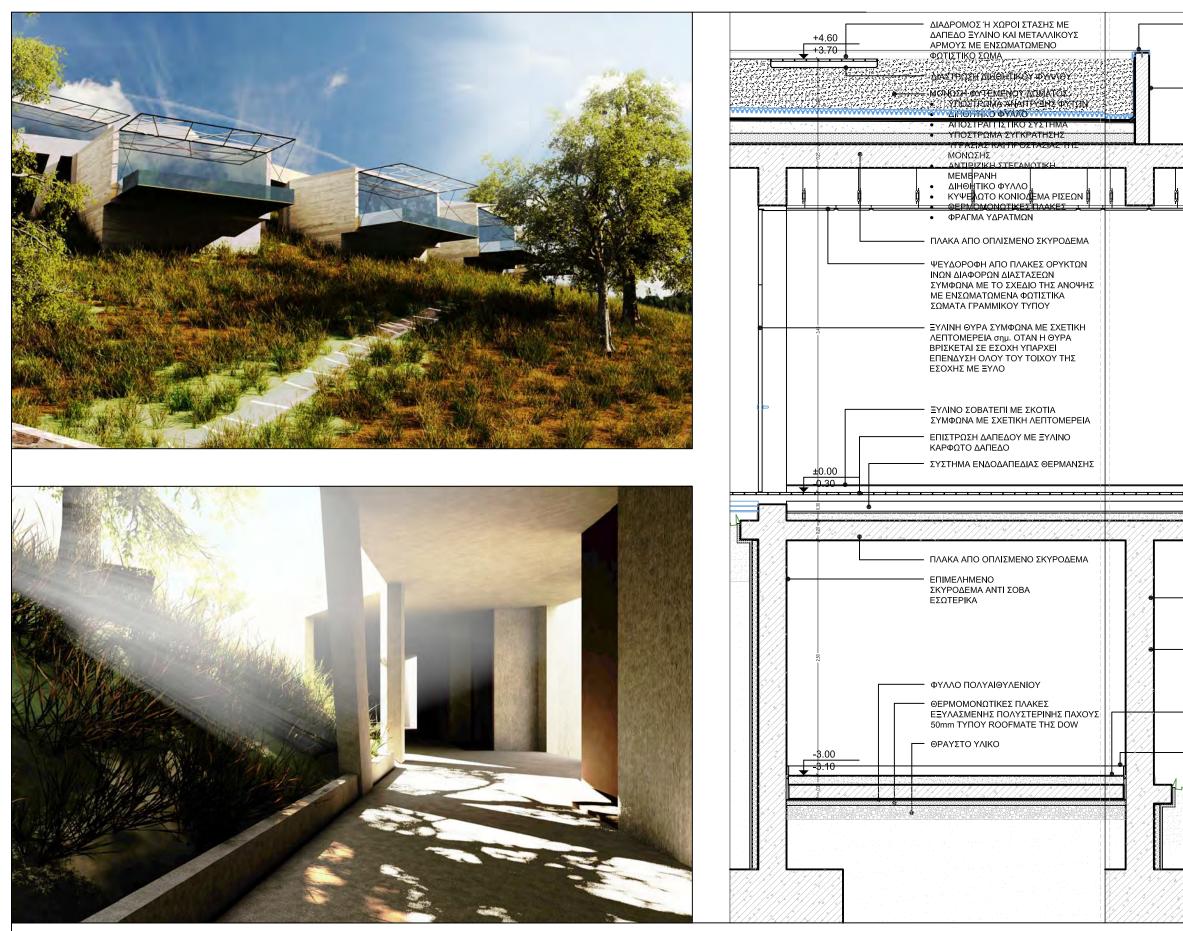

ΚΤΙΡΙΑ ΔΙΑΜΟΝΗΣ ΛΕΠΤΟΜΕΡΕΙΑ

КЛІМАКА 1:20

ΑΓΡΟΤΟΥΡΙΣΤΙΚΗ ΜΟΝΑΔΑ ΣΤΗ ΛΑΚΩΝΙΑ σπουδαστής: ΔΡΙΒΑΚΟΣ ΗΛΙΑΣ υπεύθυνος καθηγητής: ΜΩΡΑΪΤΗΣ ΚΩΝΣΤΑΝΤΙΝΟΣ

RECEPTION ΕΣΤΙΑΤΟΡΙΟ ΕΜΠΟΡΙΚΑ

 $\Delta \mathsf{IA} \Phi \mathsf{O} \mathsf{P} \mathsf{E} \Sigma \mathsf{K} \Lambda \mathsf{I} \mathsf{M} \mathsf{A} \mathsf{K} \mathsf{E} \Sigma$ 