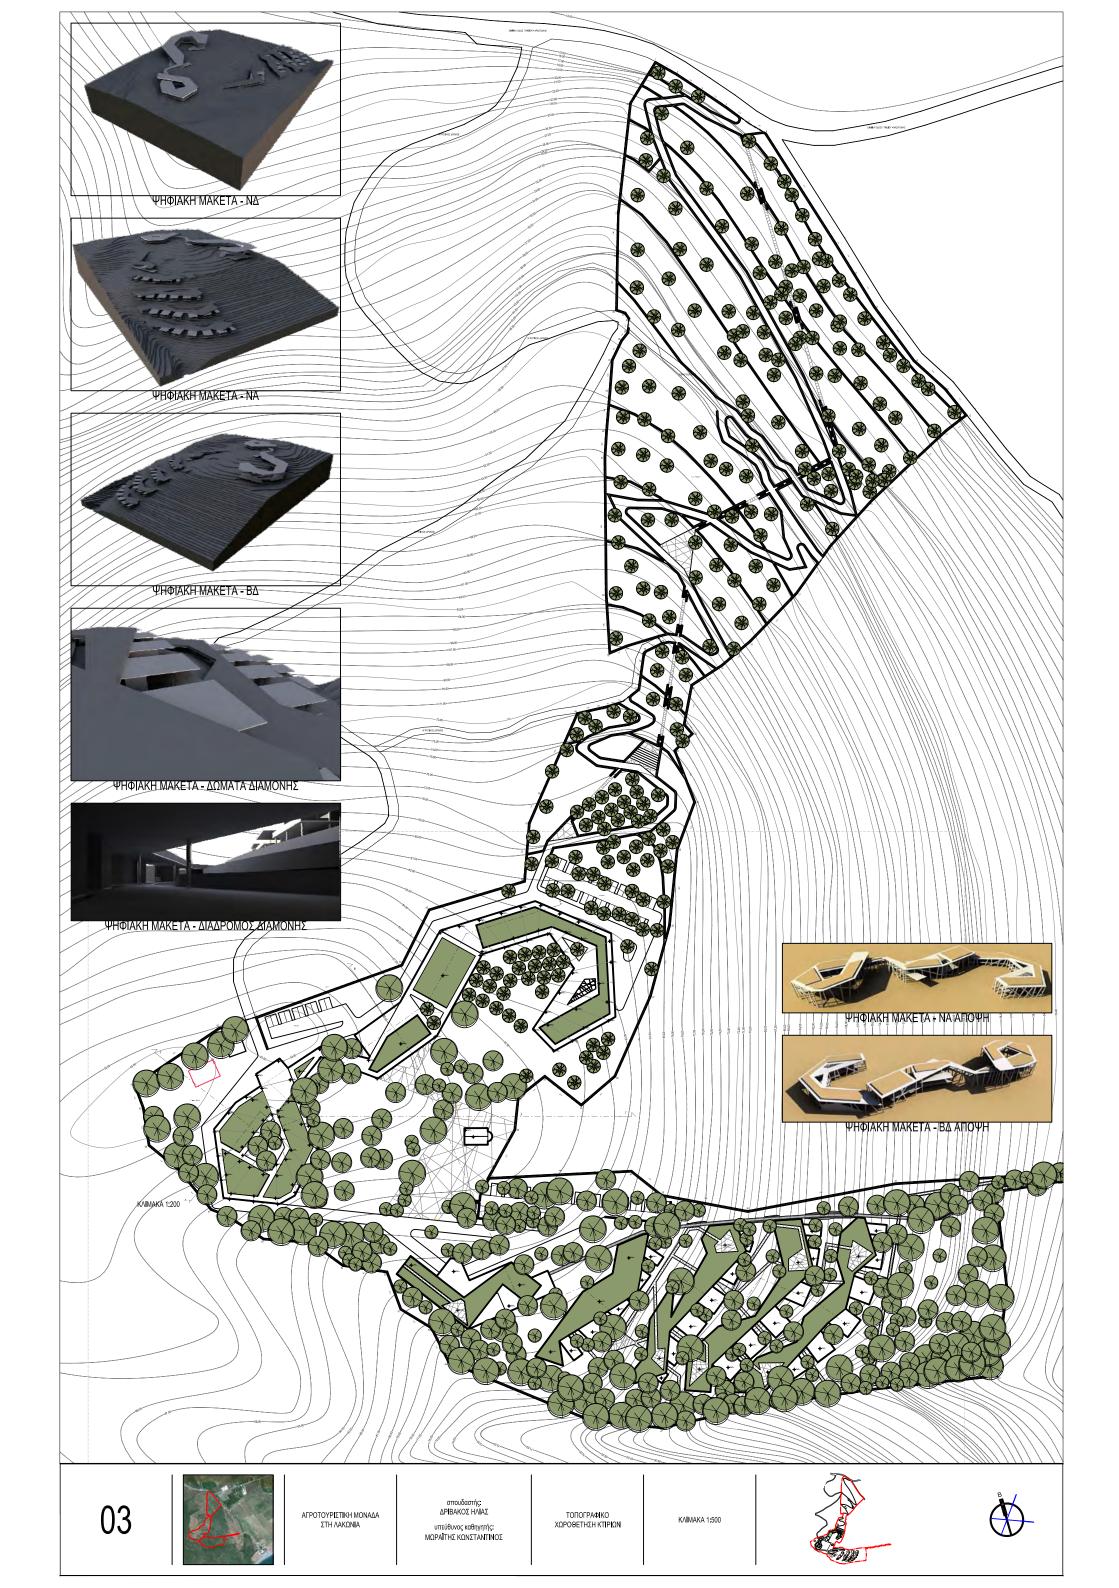

#### ΠΑΡΑΤΗΡΗΣΕΙΣ:

- In early plant carrier with objects of the second s
- 2. O gamm; im Theirmovinous (exponent/gitou use A) spostgrave and a generative disorgaus most sensing the EARI o natalog supporting the spotracticity of the sensitive sensitive sensitive and orientative sensitive sensitive sensitive sensitive and markets, in a set a community sensitive sensitive sensitive down mission, set of community of sensitive commonly down mission and a sensitive sensitive common sensitive sensitive sensitive sensitive sensitive sensitive down mission, set of sensitive sensitive sensitive common sensitive sensitive sensitive sensitive sensitive sensitive down mission sensitive sensitive sensitive sensitive down mission sensitive sensitive sensitive sensitive down mission sensitive sensitiv
- Ο χάριτης (υρφοποιηζίζηται μες 8), μερικολή το ατάπαξο και την χύρω πετρίοχη και έποι απόστασμο Γεωγοροική Υπορισσ Σεριπού (Γ.Υ.Σ.), Εκτοινήθης το το πλαίστη ποιποράσχησης της περιτρητής από βιετικό σκράτο. Στου χάριση αυτό πορατηρούμε Ακτηρομέρως την έσταση της ποιροιέης του Μαυροβίουνδου.
- υπάρχουσας κατάστασης χωρίζε επεφθάτες και το ανάγλωφο της περιοχής που θα ψίκει η επέφθαση. Η εικόνα Διδείχνει από δορυφόρο το σικόποδο.
- Οι φωτογραφίες της ενάτητας Ε είλαι δελγματα απ αυτές του εικοπέδου ενώ εμφακζονται οι θέσεις τους στο τοπογραφικό της υπάρχουσας