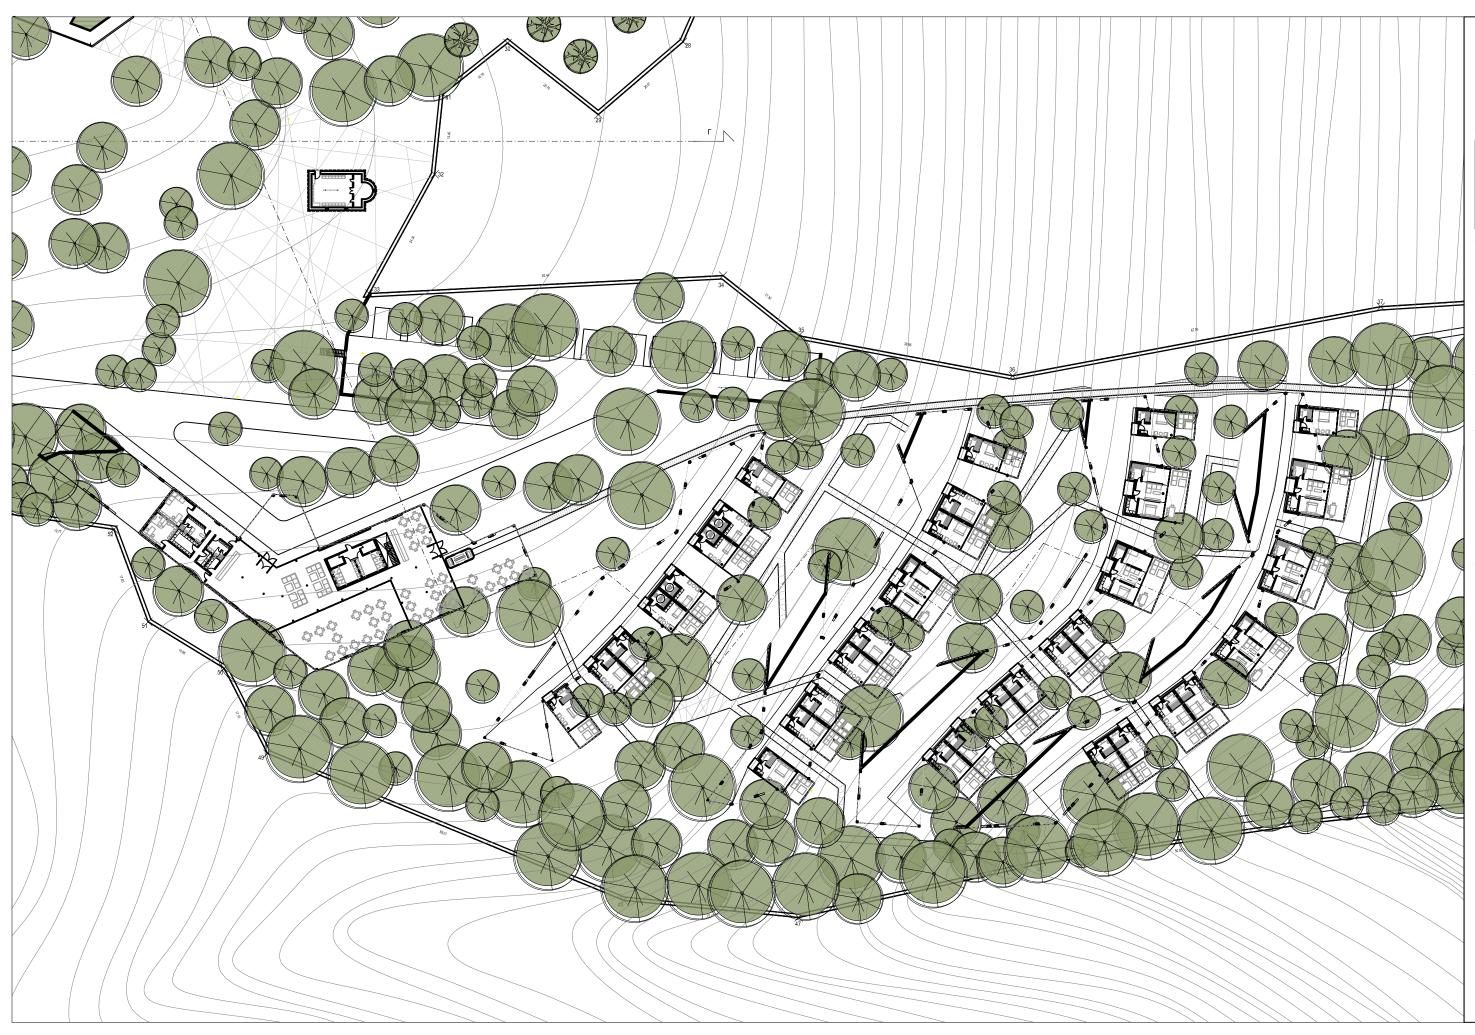

ΑΓΡΟΤΟΥΡΙΣΤΙΚΗ ΜΟΝΑΔΑ ΣΤΗ ΛΑΚΩΝΙΑ

σπουδαστής: ΔΡΙΒΑΚΟΣ ΗΛΙΑΣ υπεύθυνος καθηγητής: ΜΩΡΑΙΤΗΣ ΚΩΝΣΤΑΝΤΙΝΟΣ

ΚΤΙΡΙΑ ΔΙΑΜΟΝΗΣ

ΚΑΤΟΨΗ ΣΤΑΘΜΗΣ ΙΣΟΓΕΙΩΝ

КЛ**І**МАКА 1:200

#### ΠΑΡΑΤΗΡΗΣΕΙΣ:

- Οι χώροι διαμά τα δωμάτια Από τη recept

- επισκεπτών με τη Τα δωράτια είλαι δ κάθε μία από αυτά προηγούμενη 8 μί διλάγκα, τα τριλάκα διαμονής βρίδικο, διαμονής και μπο αυτολήτο. Τα μονοπάτηα μη κατακίες και αύτο πόνω σε αυτά εν θάλασσα.