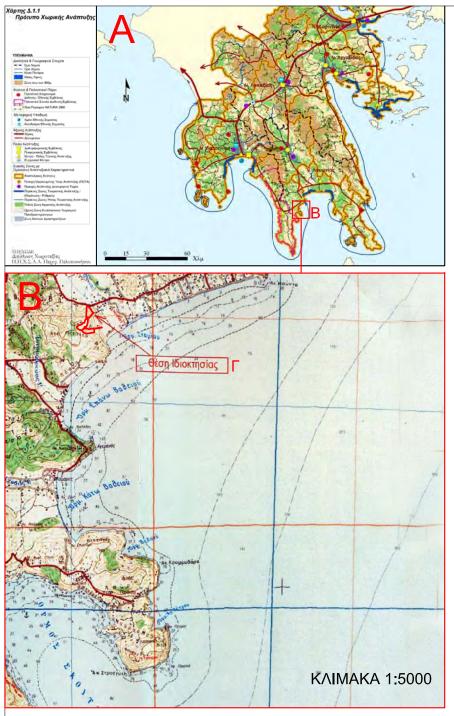

#### ΠΑΡΑΤΗΡΗΣΕΙΣ:

- In early plant carrier with objects of the second s
- 2. O gamm; im Theirmovinous (exponent/gitou use A) spostgrave and a generative disorgaus most sensing the EARI o natalog supporting the spotracticity of the sensitive sensitive sensitive and orientative sensitive sensitive sensitive sensitive and markets, in a set a community sensitive sensitive sensitive down mission, set of community of sensitive commonly down mission and a sensitive sensitive common sensitive sensitive sensitive sensitive sensitive sensitive down mission, set of sensitive sensitive sensitive common sensitive sensitive sensitive sensitive sensitive sensitive down mission sensitive sensitive sensitive sensitive down mission sensitive sensitive sensitive sensitive down mission sensitive sensitiv
- Ο χάριτης (υρφοποιηζίζηται μες 8), μερικολή το ατάπαξο και την χύρω πετρίοχη και έποι απόστασμο Γεωγοροική Υπορισσ Σεριπού (Γ.Υ.Σ.), Εκτοινήθης το το πλαίστη ποιποράσχησης της περιτρητής από βιετικό σκράτο. Στου χάριση αυτό πορατηρούμε Ακτηρομέρως την έσταση της ποιροιέης του Μαυροβίουνδου.
- υπάρχουσας κατάστασης χωρίζε επεφθάτες και το ανάγλωφο της περιοχής που θα ψίκει η επέφθαση. Η εικόνα Διδείχνει από δορυφόρο το σικόποδο.
- Οι φωτογραφίες της ενάτητας Ε είλαι δελγματα απ αυτές του εικοπέδου ενώ εμφακζονται οι θέσεις τους στο τοπογραφικό της υπάρχουσας